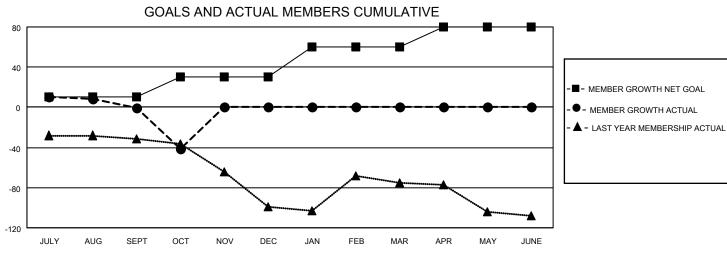

## GAT MONTHLY MEMBERSHIP PROGRESS REPORT

Multiple District 117

Results as of: 10/31/2020 LOCATION: GREECE

| Clubs         |               |             |               | Members               |                        |                         |                                                    |  |
|---------------|---------------|-------------|---------------|-----------------------|------------------------|-------------------------|----------------------------------------------------|--|
|               | RESULTS FOR   | R 2020-2021 |               | RESULTS FOR 2020-2021 |                        |                         |                                                    |  |
| QUARTER       | NEW CLUB GOAL | NEW CLUBS   | DROPPED CLUBS | QUARTER MEMB          | BER GROWTH NET<br>GOAL | MEMBER GROWTH<br>ACTUAL | DROPPED<br>MEMBERS ACTUAL<br>(including transfers) |  |
| JULY/AUG/SEPT | 0             | 0           | 0             | JULY/AUG/SEPT         | 10                     | 56                      | 48                                                 |  |
| OCT/NOV/DEC   | 2             | 0           | 1             | OCT/NOV/DEC           | 20                     | 14                      | 53                                                 |  |
| JAN/FEB/MAR   | 0             | 0           | 0             | JAN/FEB/MAR           | 30                     | 0                       | 0                                                  |  |
| APR/MAY/JUNE  | 0             | 0           | 0             | APR/MAY/JUNE          | 20                     | 0                       | 0                                                  |  |