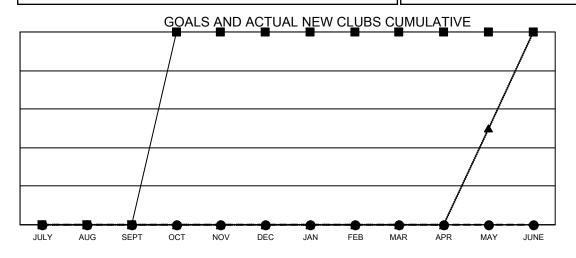

- CURRENT YEAR GOALS FOR NEW CLUBS

- CURRENT YEAR ACTUAL NEW CLUBS

▲ - LAST YEAR ACTUAL NEW CLUBS

| DROPPED CLUBS: 1 |     | 22 CLUBS OF 93 ADDED 1 OR MORE<br>NEW MEMBERS | GENDER DISTRIBUTION  MALE 887 (43.44%) |                |     |
|------------------|-----|-----------------------------------------------|----------------------------------------|----------------|-----|
| DROPPED MEMBERS  |     |                                               | FEMALE                                 | 1,155 (56.56%) |     |
| DECEASED         | 4   | CLICK HERE FOR CUMULATIVE                     | TOTAL FAMILY UNIT MEMBERS              |                | 306 |
| CLUB CANCELLED 0 |     | MEMBERSHIP DATA                               |                                        |                | 400 |
| OTHER            | 97  |                                               | FAMILY MEMBERS PAYING HALF DUES        |                | 162 |
| TOTAL            | 101 |                                               | 1000                                   |                |     |